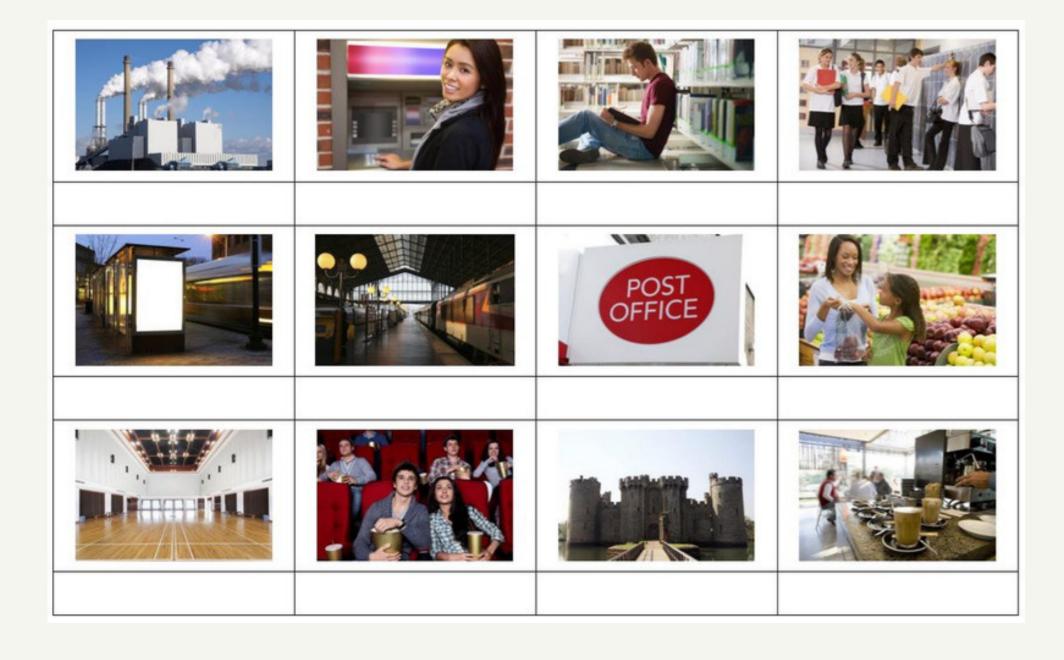

#### Match the sentences with the pictures

train station library café school cinema sports centre post office bank factory bus stop supermarket castle